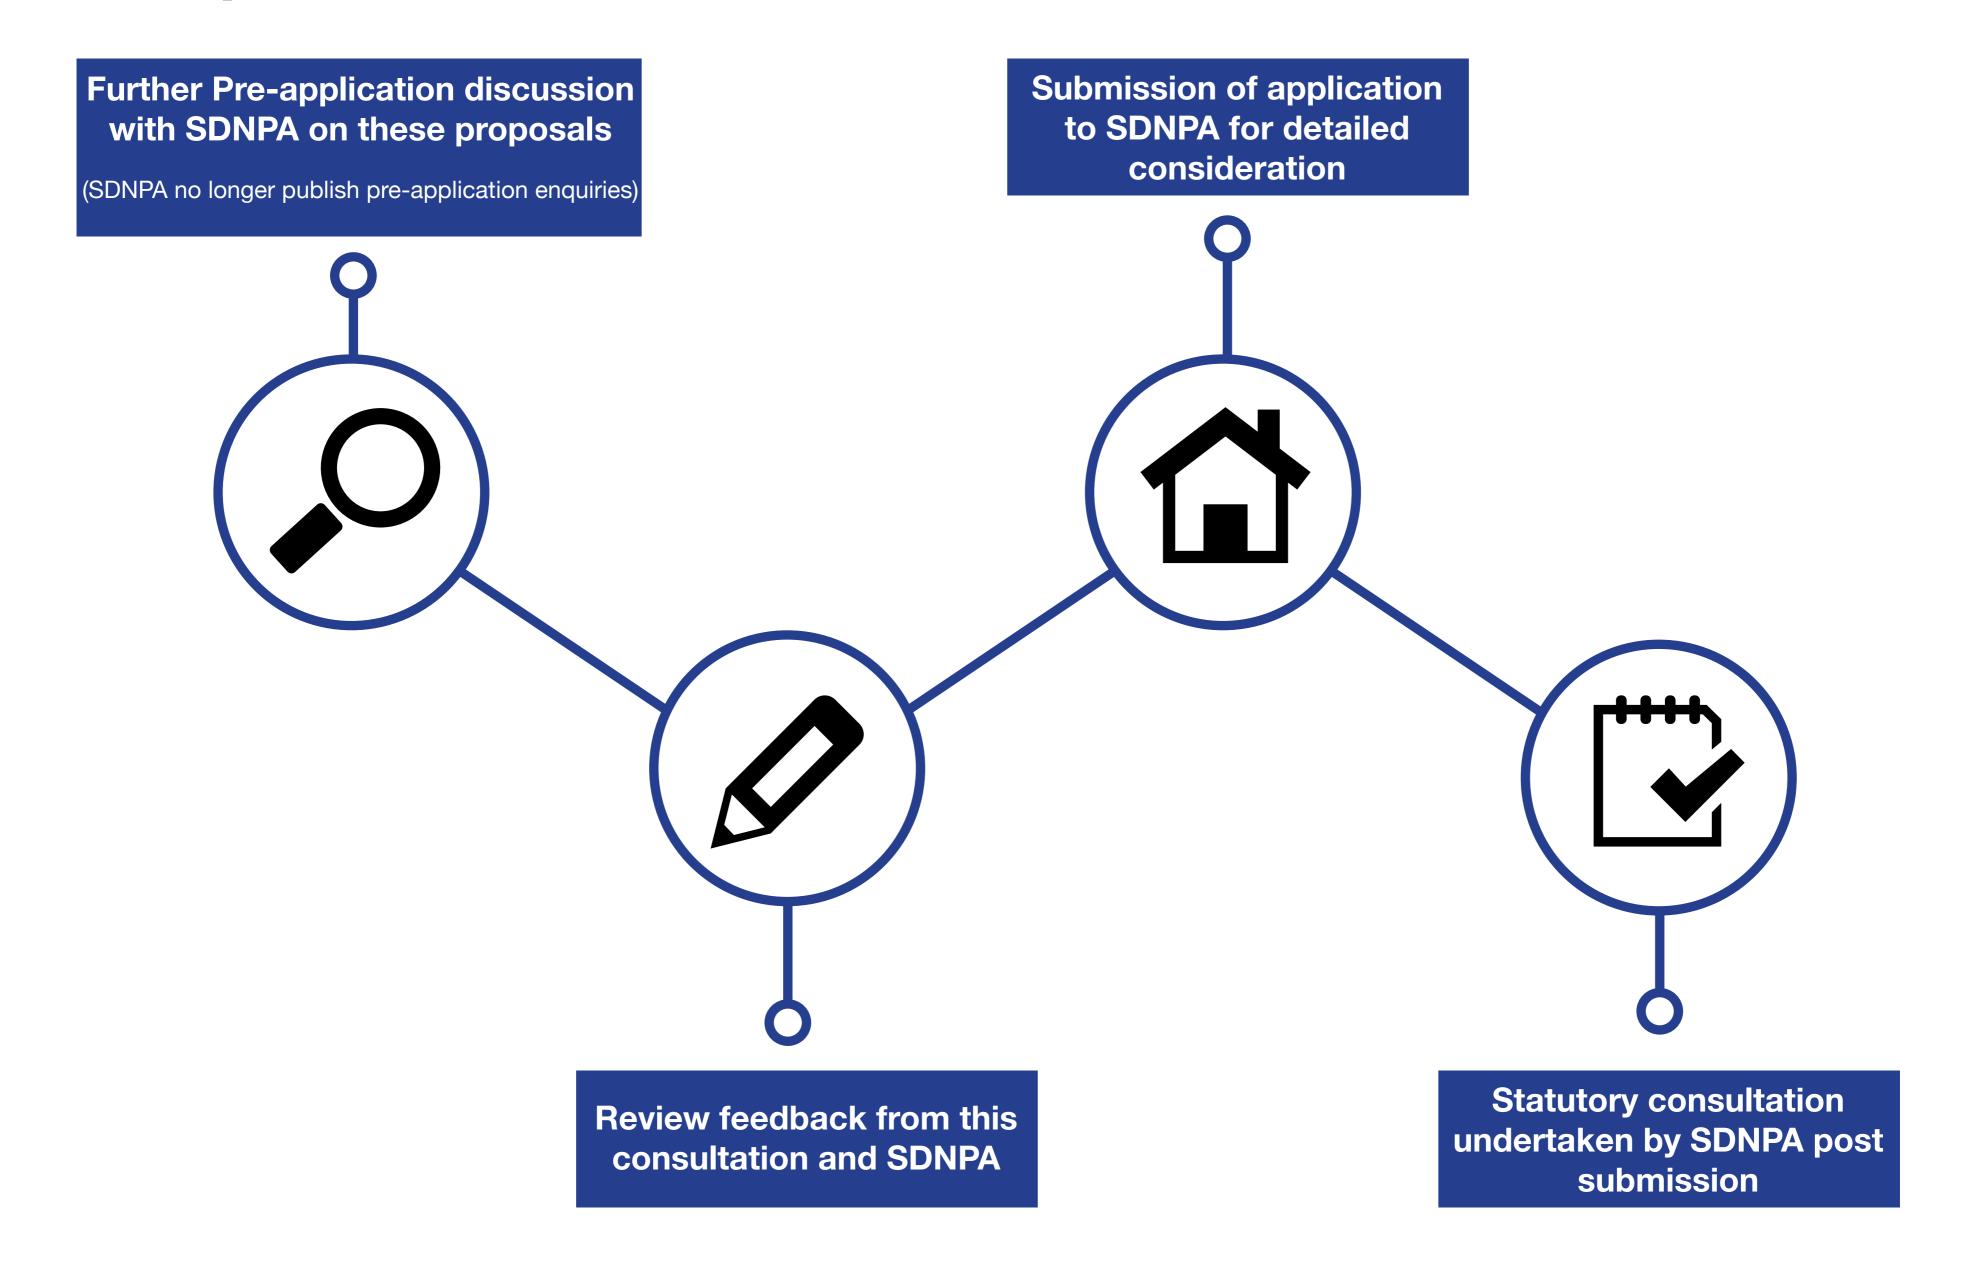

## LAND SOUTH OF CHURCH ROAD

STEEP







## **Feedback**

Wilson Designer Homes welcome feedback on the plans before a planning application is submitted. Please take a moment to provide us with your comments via the Feedback Form provided.

All feedback will be considered by Wilson Designer Homes in further refining the proposal before a planning application for the site is submitted to SDNPA.

As part of the planning application, a Statement of Community Involvement (SCI) will be submitted to report on the feedback received through the public consultation, and explain how this has influenced the application submitted.

If you wish to provide additional feedback in writing please do so by 12<sup>th</sup> October 2022.

## **Next Steps**



## **Contact Us**

We hope you found this public consultation informative. If you have any queries about the proposals, please do not hesitate to contact Wilson Designer Homes at:

Wilson Designer Homes Ltd PO Box 305 Waterlooville Hampshire PO7 9AR

stuart@wilsondesigner.co.uk