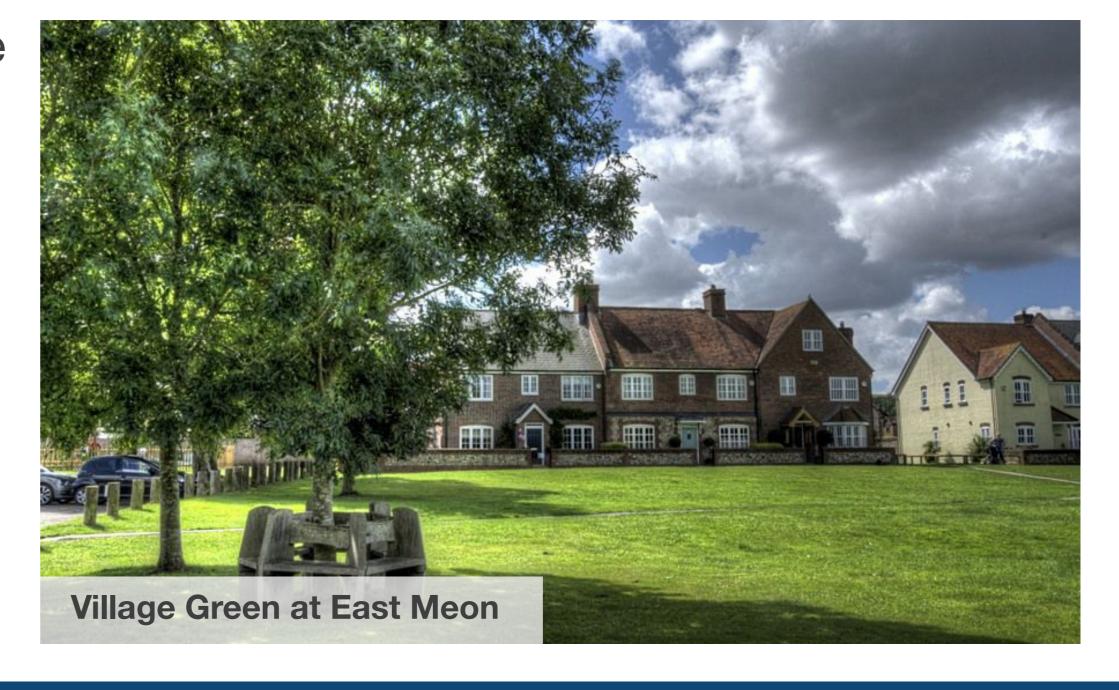

## Village Green

We recognise that the position of the site within Steep presents an opportunity not only to deliver much needed housing, but also wider community benefits.

Our preferred layout option includes an area of greenspace adjacent to Church Road and neighbouring the existing Village Hall.

The creation of an accessible green at the heart of the village will deliver a tranquil environment for enjoyment by all Steep residents. It will provide a focus for the development and promote neighbourliness and social inclusion.