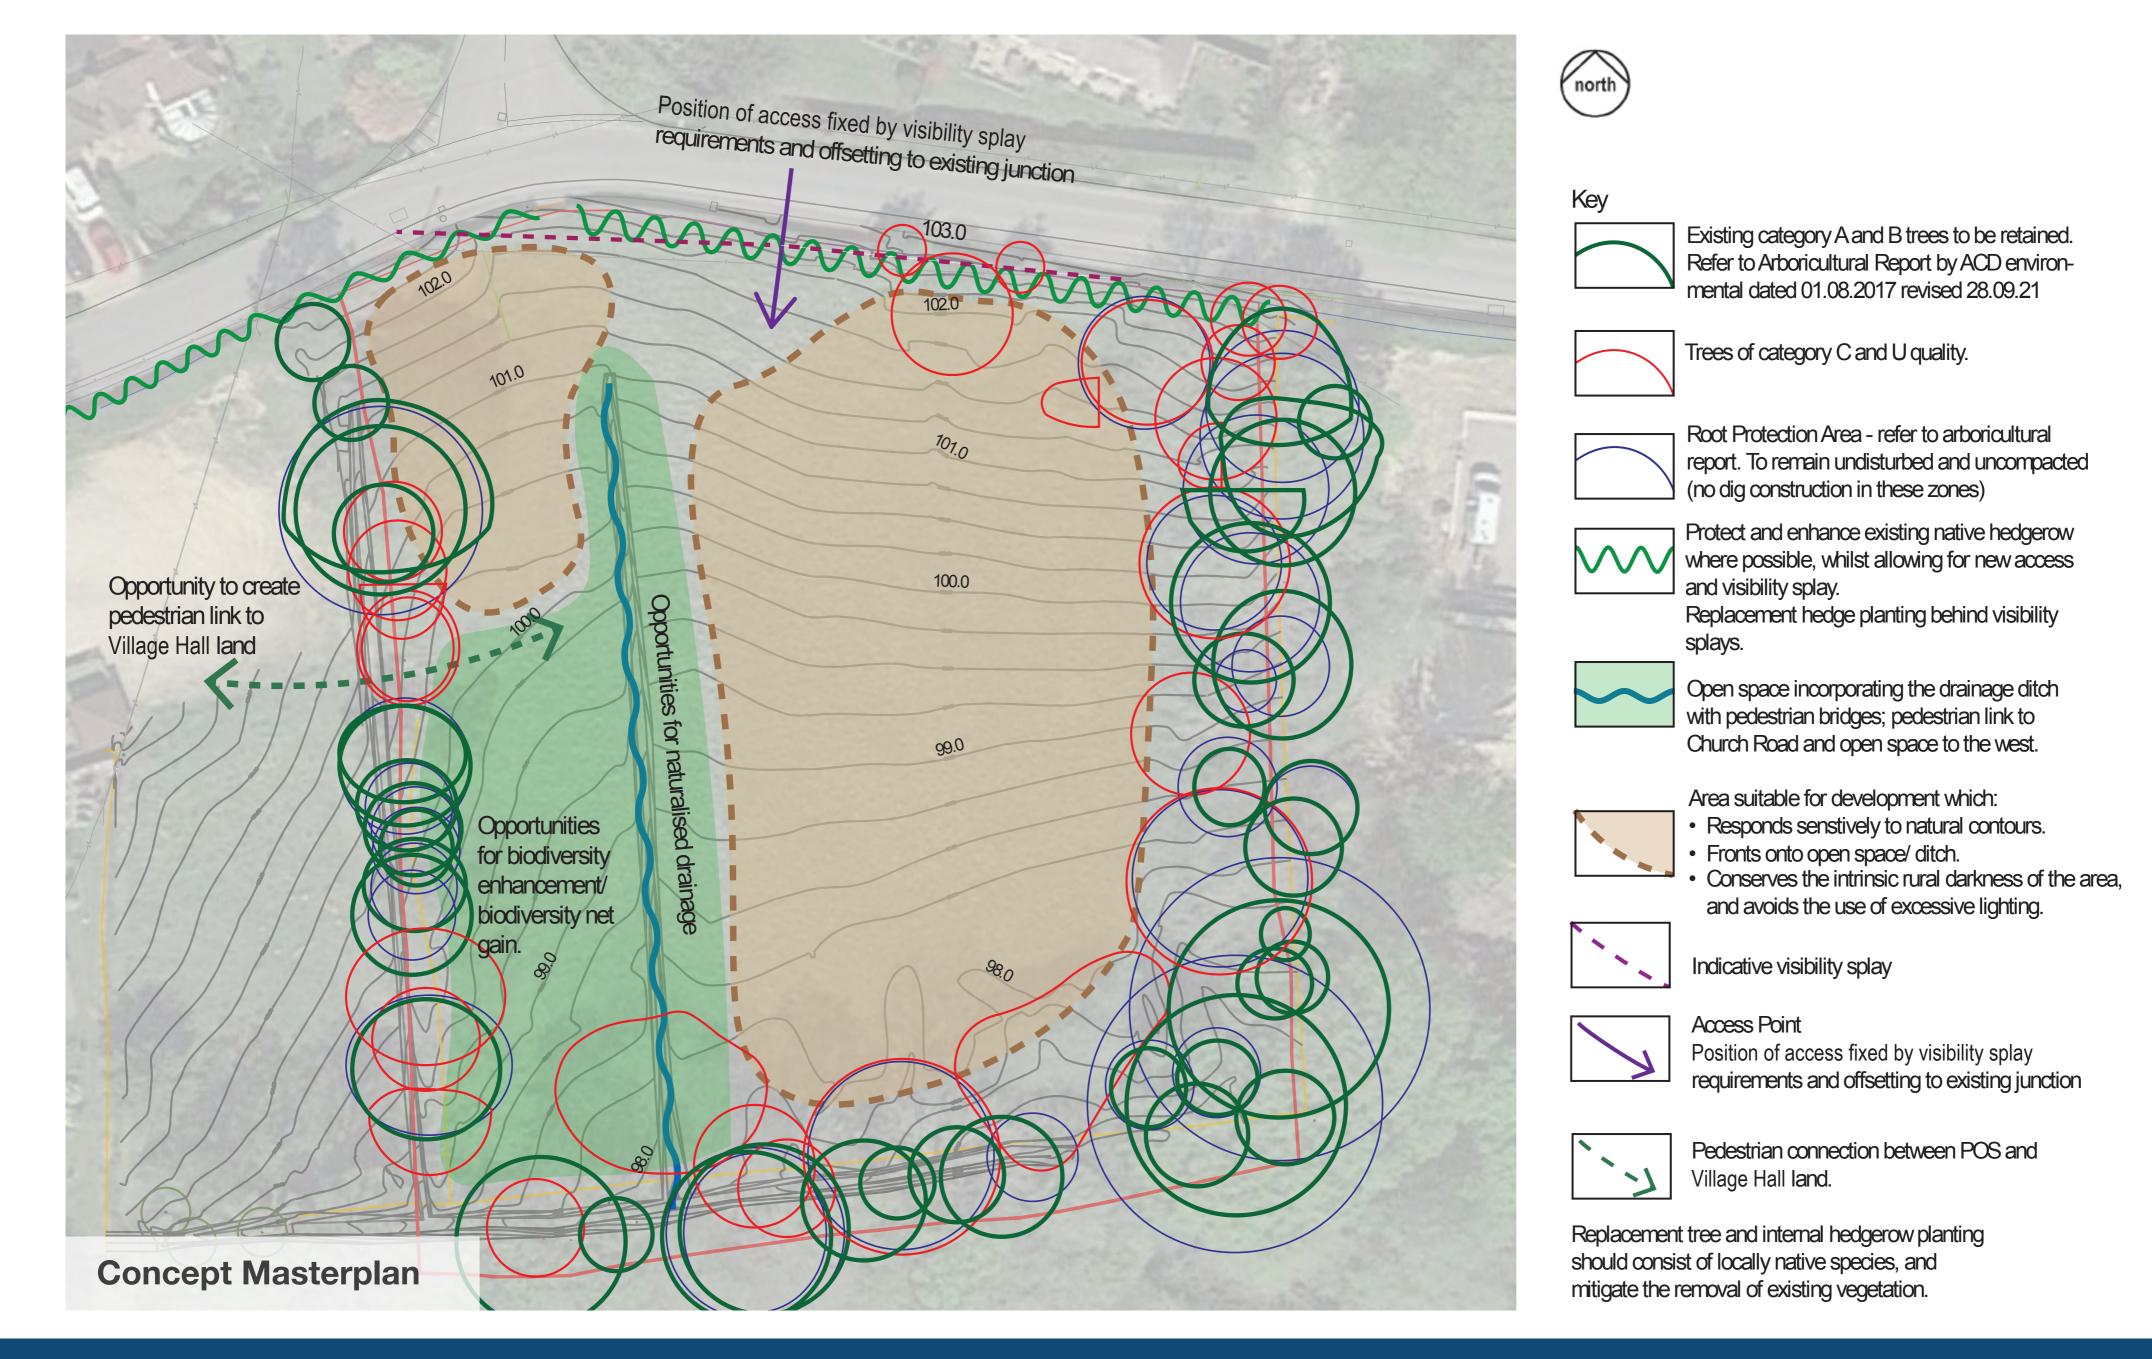

Wilson Designer Homes engaged a team of expert technical and environmental consultants to undertake detailed analysis of the site in line with the SDNPA's landscape-led approach.

This background information is available to view online as part of the initial pre-application discussions with the SDNPA under the reference SDNP/21/05912/PRE.