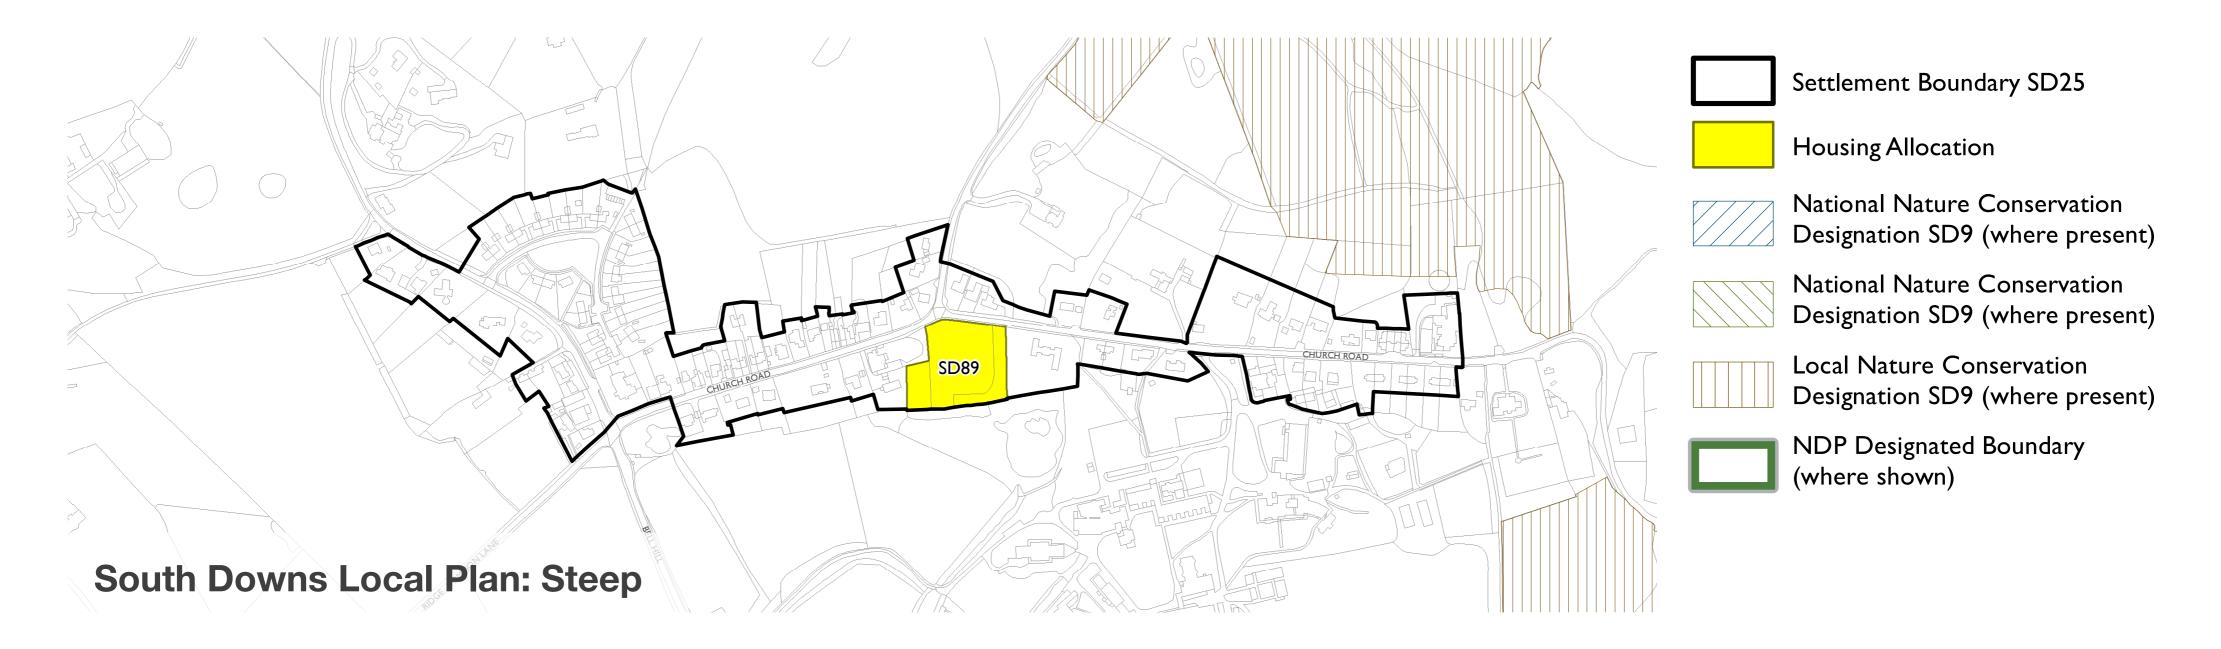

## Background

In July 2019 the South Downs National Park Authority (SDNPA) adopted its Local Plan which allocated land at Church Road for residential development (between 8 and 12 homes) under Policy SD89.